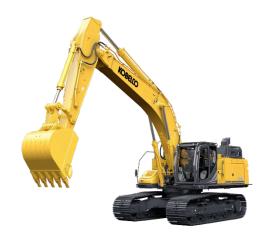

#### **KOBELCO Unveils the New SK520LC-11 Excavator**

June 19, 2024 – Katy, TX – KOBELCO Construction Machinery USA, a world class crawler excavator and crawler crane manufacturer, is proud to announce the launch of its latest innovation, the KOBELCO SK520LC-11, a state-of-the-art excavator designed to meet the demands of the modern construction job site. This new model combines advanced technology, enhanced efficiency, and exceptional durability, setting a new standard for heavy-duty machinery. This 55-ton class -11 series excavator offers unmatched added value and delivers superior performance, efficiency, and productivity.

#### **Power and Performance**

Like other -11 series machines it follows the KOBELCO "PERFORMANCE x DESIGN" concept for superior operator controllability and comfort. The SK520LC-11 has an operating weight at approximately 121,000 lbs. and has top performing cycle times, lift capacity, and digging force. This trendsetting excavator delivers a dynamic bucket digging force of 72,200-lbs and achieves leading-class work volume with a lifting capacity of 46,540-lbs, even while minimizing fuel consumption. This tough SK520 is powered by a 463-hp Tier IV Final Isuzu 6WG1 engine, allowing it to easily tackle tough applications and remain highly fuel efficient.